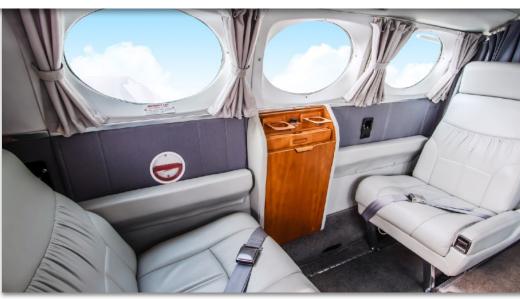

## **INTERIOR & CABIN:**

Light Grey leather Seats with Plush Pewter Carpeting.

Crew Seats have color coordinated Sheepskin inserts.

Forward Hardwood Dividers, Cherry colored Cabinetry and Table Accents.

Side Facing Potty, Aft Curtain.