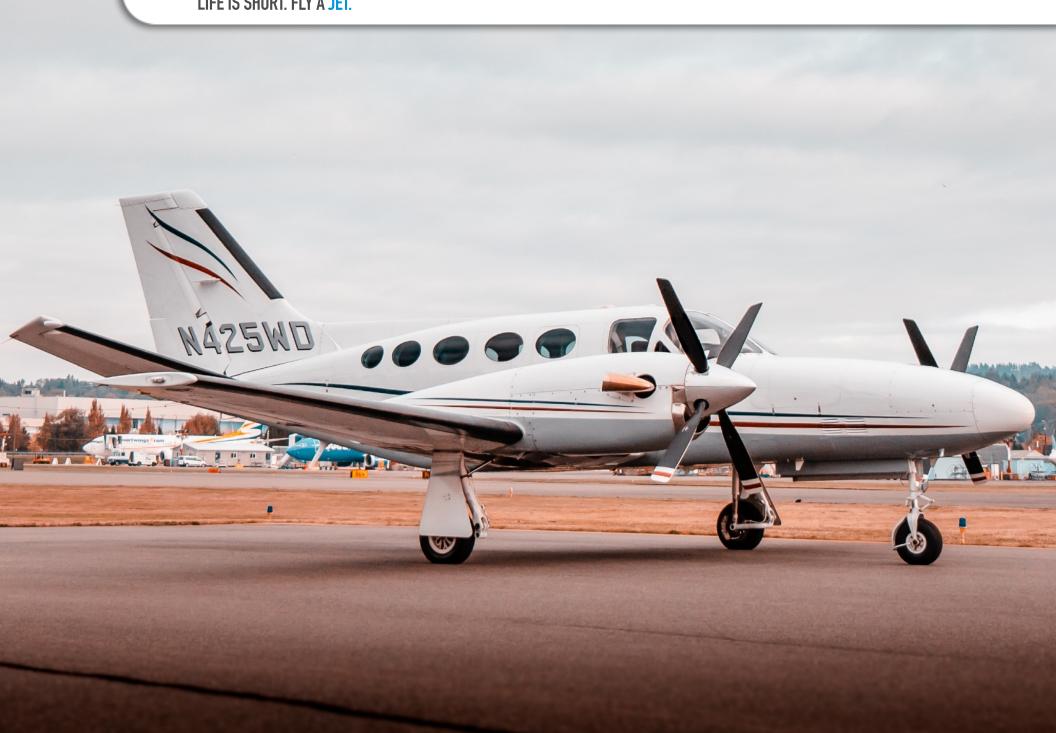

YEAR & MODEL: 1981 CONQUEST I

**SERIAL NUMBER:** 425-0130

**REGISTRATION: N425WD** 

**AIRFRAME TT: 6,275 SNEW** 

**ENGINE TT: 2,314 / 2,314 TT SNEW** 

**LOCATION: RENTON, WA** 

### **EXTERIOR & PAINT:**

Two-Tone Base with Matterhorn White over Medium Grey with Dark Crimson and Steel Blue Accents