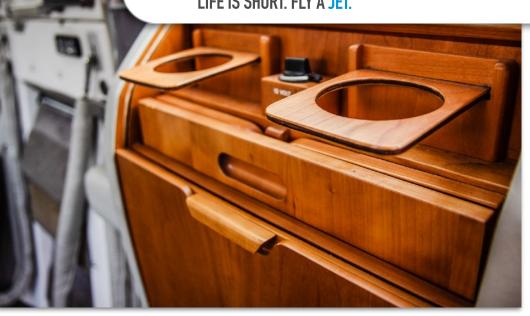

## **INTERIOR & CABIN:**

Light Grey leather Seats with Plush Pewter Carpeting.

Crew Seats have color coordinated Sheepskin inserts.

Forward Hardwood Dividers, Cherry colored Cabinetry and Table Accents.

Side Facing Potty, Aft Curtain.