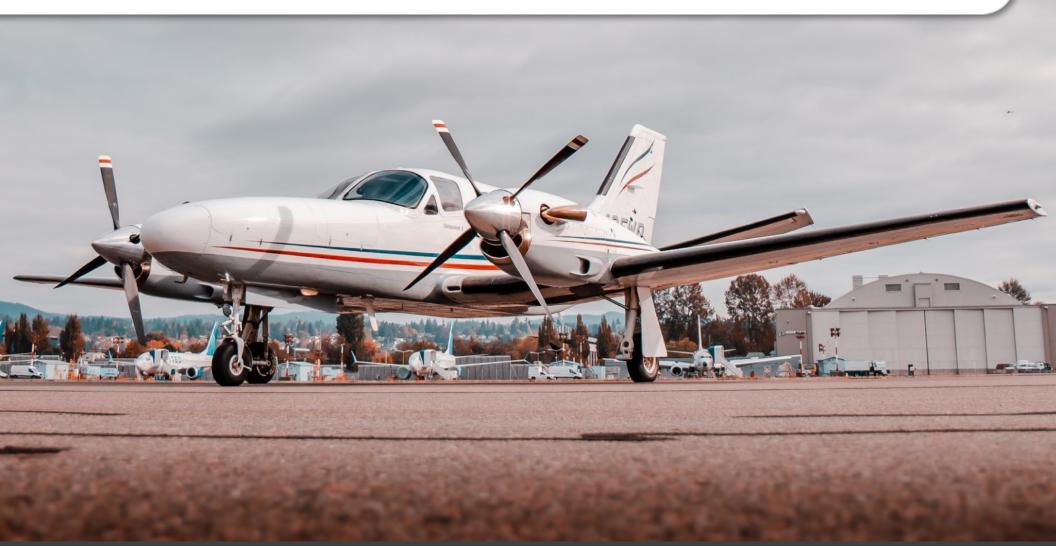

YEAR & MODEL: 1981 CONQUEST I

**SERIAL NUMBER:** 425-0130

**REGISTRATION: N425WD** 

**AIRFRAME TT: 6,275 SNEW** 

**ENGINE TT: 2,314 / 2,314 TT SNEW** 

**LOCATION: RENTON, WA** 

### **EXTERIOR & PAINT:**

Two-Tone Base with Matterhorn White over Medium Grey with Dark Crimson and Steel Blue Accents