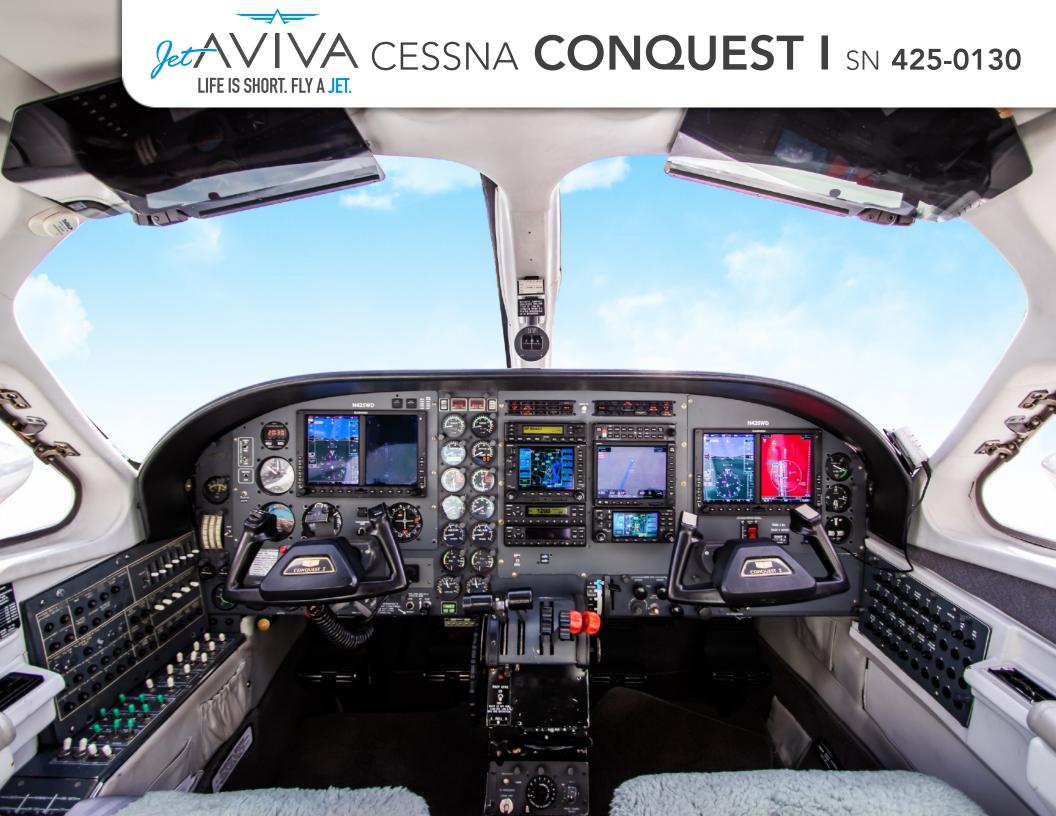

### **AVIONICS:**

Complete Dual Garmin G-600 Upgrade
Pilot and Co-Pilot G-600 PFD's

Garmin GNS-430W / GNS-530W Navigators
Garmin GTX-330ES / GTX-327 Transponders

Garmin GMX-200 MFD

Bendix King RDR-2000 Radar (Displays on the GMX-200)

Meggitt "Magic 2100" Digital Autopilot w/
Altitude Pre-Select and Yaw Damper

Garmin Audio Panel / 3 LMB w/ Music Input and Intercom System

GDL-84 Data Link for ADS-b in/out capability

WX-500 Stormscope

SKY-497 SkyWatch Active Traffic System