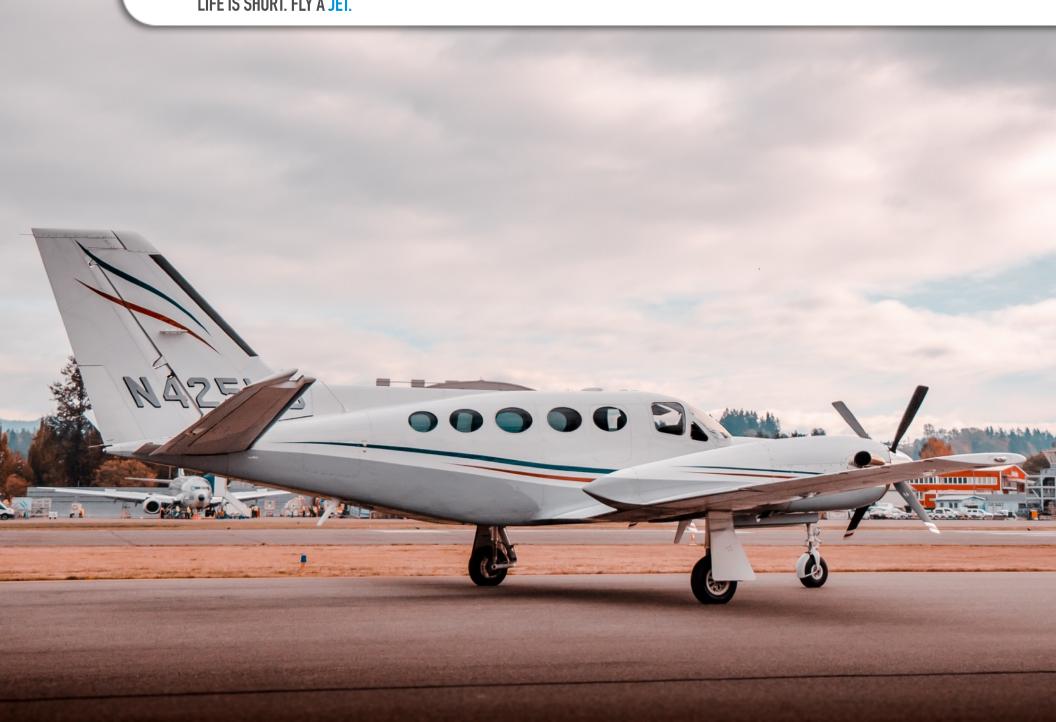

### **EXTERIOR & PAINT:**

Two-Tone Base with Matterhorn White over Medium Grey with Dark Crimson and Steel Blue Accents