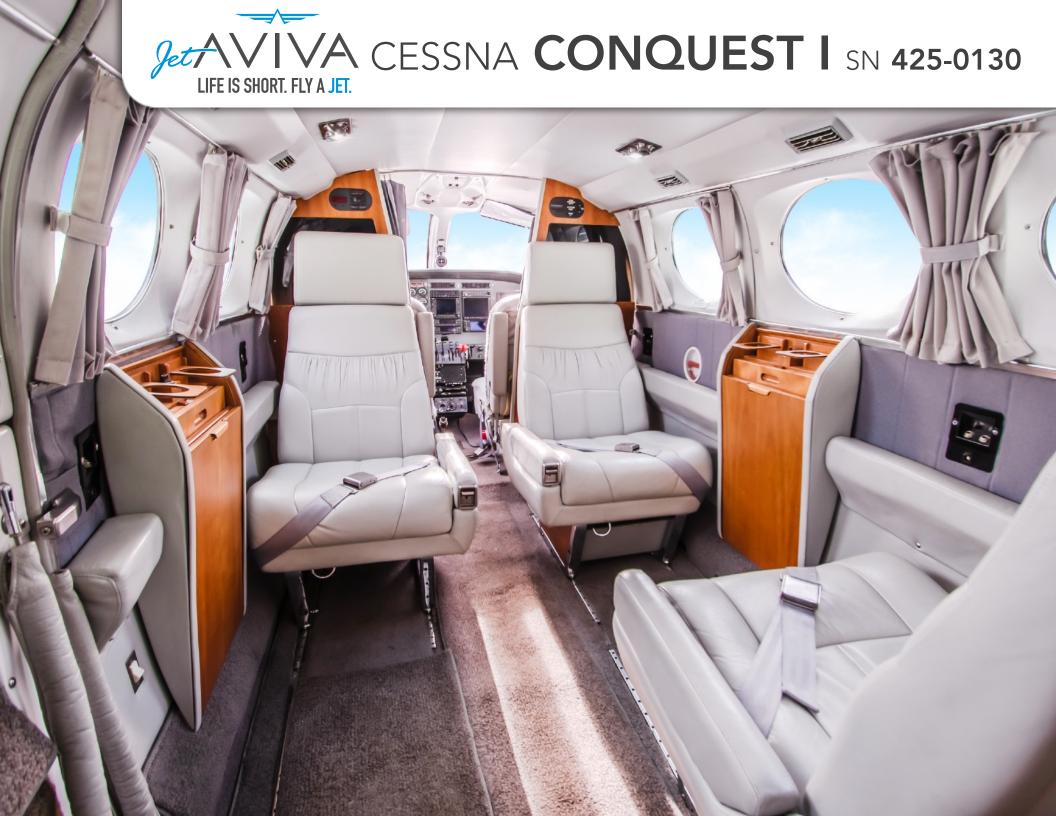

## **INTERIOR & CABIN:**

Light Grey leather Seats with Plush Pewter Carpeting.

Crew Seats have color coordinated Sheepskin inserts.

Forward Hardwood Dividers, Cherry colored Cabinetry and Table Accents.

Side Facing Potty, Aft Curtain.