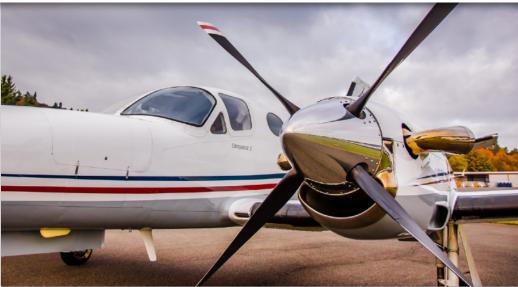

### **ENGINES:**

BlackHawk PT6A-135A Engine Conversion 2,314 / 2,314 Hours Since New American Aviation "Speed Stacks"

### PROPELLERS:

(2) McCauley 4 Blade Propellers