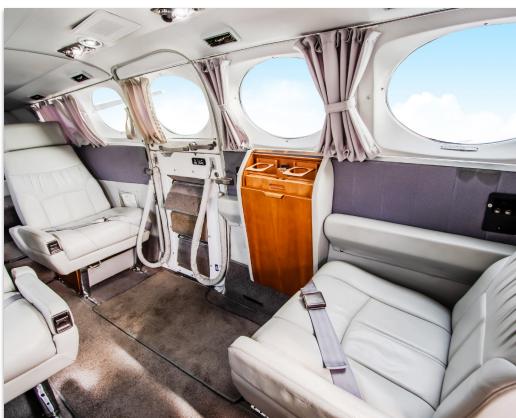

## **INTERIOR & CABIN:**

Light Grey leather Seats with Plush Pewter Carpeting.

Crew Seats have color coordinated Sheepskin inserts.

Forward Hardwood Dividers, Cherry colored Cabinetry and Table Accents.

Side Facing Potty, Aft Curtain.