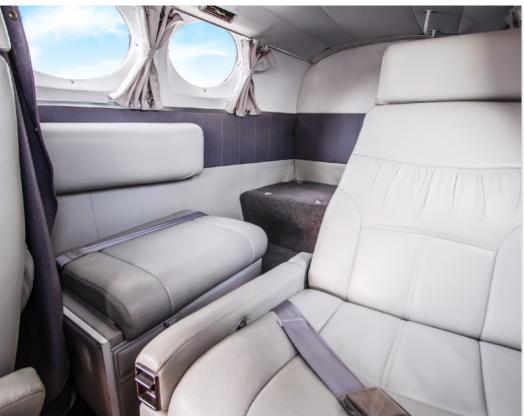

## **INTERIOR & CABIN:**

Light Grey leather Seats with Plush Pewter Carpeting.

Crew Seats have color coordinated Sheepskin inserts.

Forward Hardwood Dividers, Cherry colored Cabinetry and Table Accents.

Side Facing Potty, Aft Curtain.