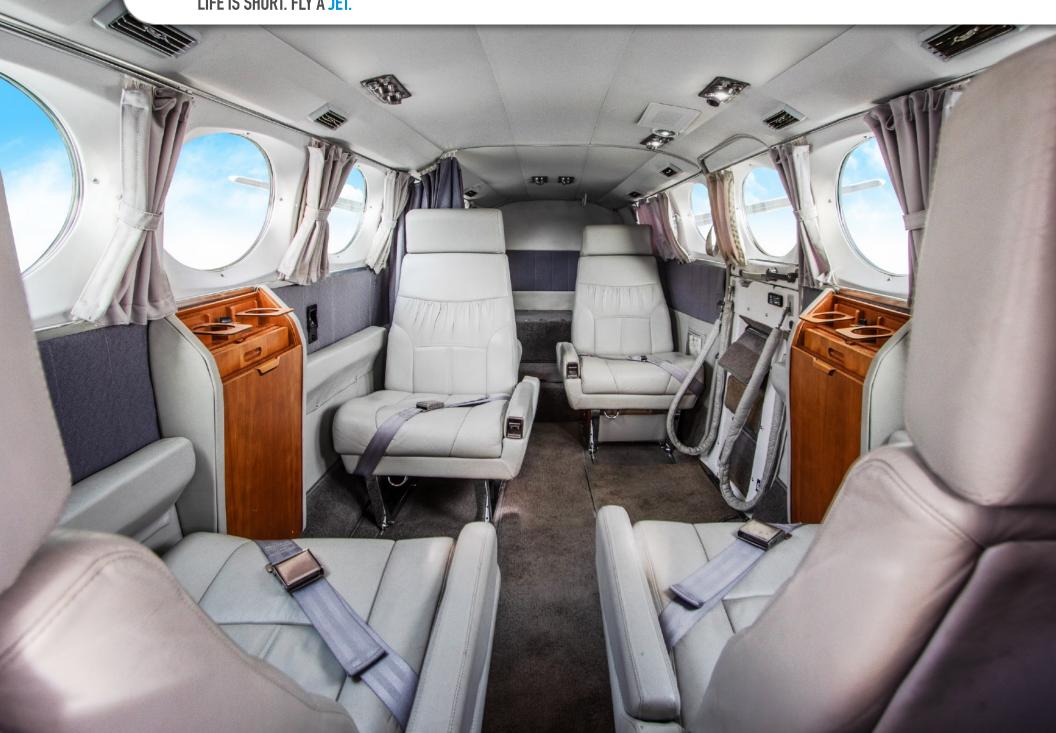

## **INTERIOR & CABIN:**

Light Grey leather Seats with Plush Pewter Carpeting.

Crew Seats have color coordinated Sheepskin inserts.

Forward Hardwood Dividers, Cherry colored Cabinetry and Table Accents.

Side Facing Potty, Aft Curtain.