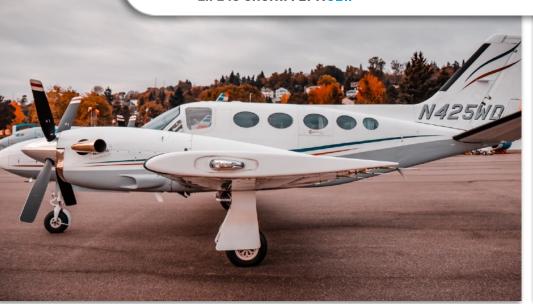

YEAR & MODEL: 1981 CONQUEST I

**SERIAL NUMBER:** 425-0130

**REGISTRATION: N425WD** 

**AIRFRAME TT: 6,275 SNEW** 

**ENGINE TT: 2,314 / 2,314 TT SNEW** 

**LOCATION: RENTON, WA** 

### **EXTERIOR & PAINT:**

Two-Tone Base with Matterhorn White over Medium Grey with Dark Crimson and Steel Blue Accents